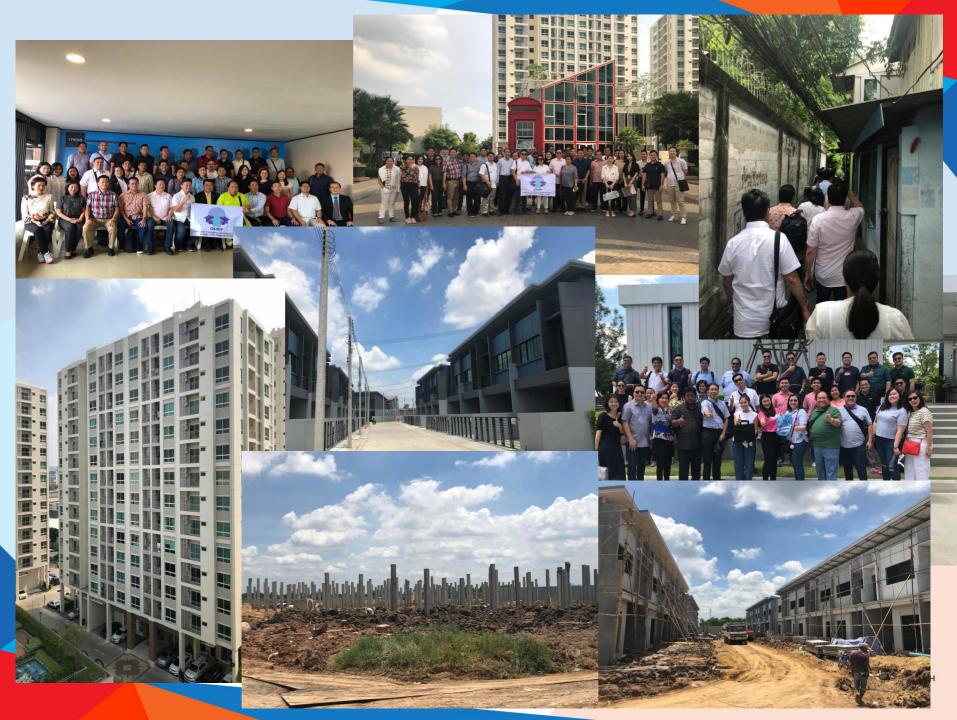

# OSHDP Bangkok Study Tour Highlights

- ➤ IN THE 1960s, 40% OF BANGKOK WERE SLUMS
- > AND TODAY, IT IS PRACTICALLY ERADICATED AT 2%.
- > SUCCESSFUL IN THE URBAN RENEWAL,
- ➤ INCOME LEVELS OF THE WORK FORCE HAD IMPROVED VIS A VIS THE GROWTH OF THE ECONOMY ERADICATING POVERTY
- > THE IMPROVEMENT OF THE QUALITY OF LIFE &
- FOR THE HOUSING, IMPROVEMENT IN THE SIZE, QUALITY AND STANDARDS OF UNITS.
- ADVANCED AS FAR AS OFFERINGS, FEATURES, DESIGNS AND TECHNOLOGY ARE CONCERNED.