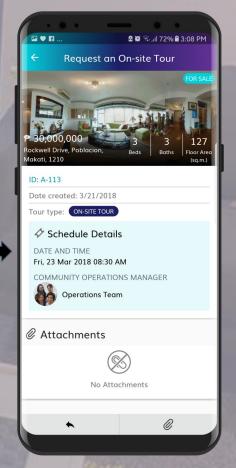

2016) |
|---------------------|---------------------------------------------------------|------------------------------------------------|---------------------------------------------------|-------------------------------------------------------|
| METRO<br>MANIL<br>A | 350 flights daily<br>(100 are Int'l flights)            | 650 flights daily<br>(182 are Int'l flights)   | 39.5 Million (2016)<br>31.5 Million (2011)        | 25%                                                   |
| CEBU                | 84 flights daily<br>(25 are Int'l flights)              | 170 flights daily<br>(38 are Int'l flights)    | 8.8 Million (2016)<br>6.2 Million (2011)          | 42%                                                   |





#### Mobile-first





search through our properties

Book a viewing



#### Hands-on approach: "Everything to everybody"

- High-quality photography service
- Multi-listing to Swoop and other real estate websites
- Dedicated Back-office Support
- Weekly Automated Reports
- International Roadshows



## Make it easy... Directly upload property listings



|                                                                                              | SAVE LISTING                 |
|----------------------------------------------------------------------------------------------|------------------------------|
|                                                                                              |                              |
| List my place                                                                                | PRICE (in P) *               |