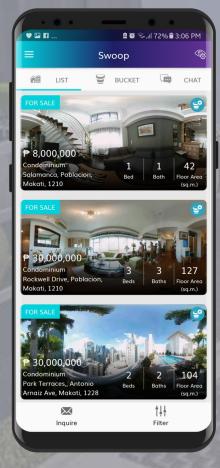

## Make it easy... Directly upload property listings

|                                                                                              | SAVE LISTING                 |
|----------------------------------------------------------------------------------------------|------------------------------|
|                                                                                              |                              |
| List my place                                                                                | PRICE (in P) *               |
| PROPERTY NAME *                                                                              |                              |
| Property name                                                                                | ADDRESS*                     |
|                                                                                              | Street Address Area/Barangay |
| PROPERTY TYPE Select Property Type  BEDROOM BATHROOM FLOOR AREA (in sqm) FLOOR AREA (in sqm) | City Zip Code                |
| Select No  DESCRIPTION *                                                                     | Attachment +                 |
| Write about your property                                                                    |                              |
|                                                                                              |                              |
| Property Details                                                                             | UPLOAD IMAGES*               |
| Developer Lot Area *                                                                         |                              |
| Year Built Status *                                                                          |                              |
| Listina                                                                                      |                              |