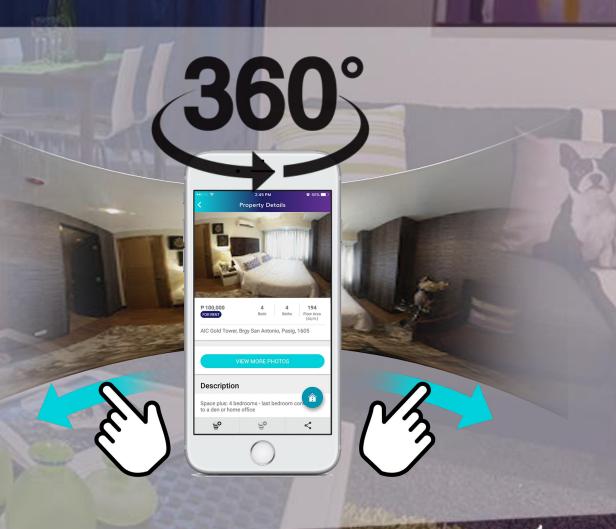

---------------|
| METRO<br>MANIL<br>A | 350 flights daily<br>(100 are Int'l flights)            | 650 flights daily<br>(182 are Int'l flights)   | 39.5 Million (2016)<br>31.5 Million (2011)        | 25%                                                   |
| CEBU                | 84 flights daily<br>(25 are Int'l flights)              | 170 flights daily<br>(38 are Int'l flights)    | 8.8 Million (2016)<br>6.2 Million (2011)          | 42%                                                   |





#### Mobile-first





search through our properties

Book a viewing



#### Hands-on approach: "Everything to everybody"

- High-quality photography service
- Multi-listing to Swoop and other real estate websites
- Dedicated Back-office Support
- Weekly Automated Reports
- International Roadshows



## Make it easy... Directly upload property listings



|                                                                                              | SAVE LISTING                 |
|----------------------------------------------------------------------------------------------|------------------------------|
|                                                                                              |                              |
| List my place                                                                                | PRICE (in P) *               |
| PROPERTY NAME *                                                                              |                              |
| Property name                                                                                | ADDRE