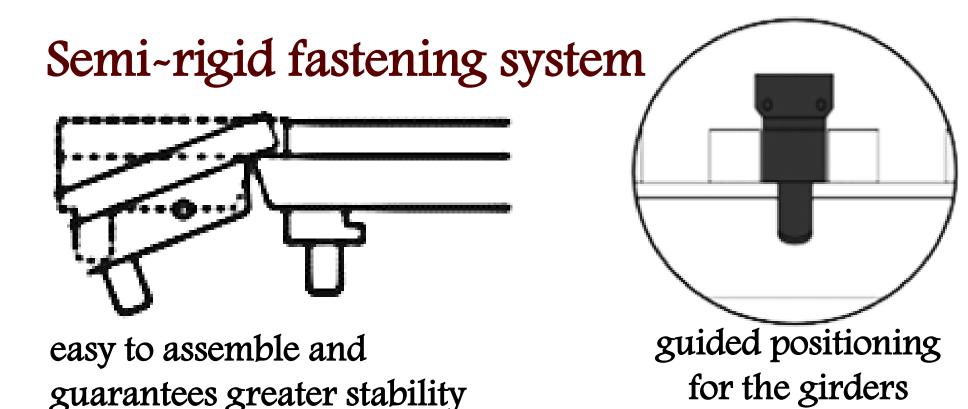

#### Manual Alisply Clamp

joins, aligns and stabilizes the panels in one step without having to use any tools

#### Fast and easy assembly

#### designed to be overlapped in both directions Mecanoflex System

adapt to any shape that may come up at the work site