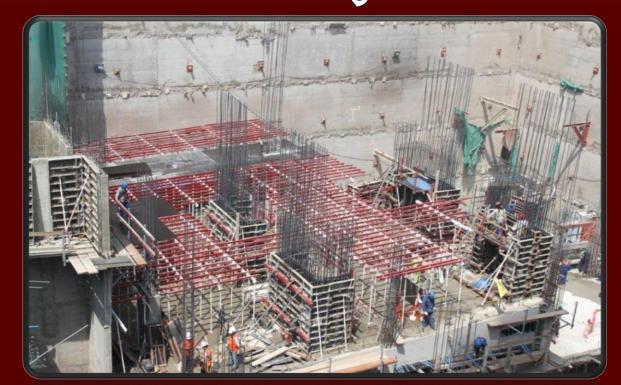

## Sample House

## Offered materials per unit:

- 7 sets of slabs
- full wall panels
- aligners
- working platforms