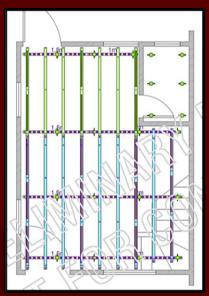

## Sample House

## Offered materials per unit:

- 7 sets of slabs
- full wall panels
- aligners
- working platforms