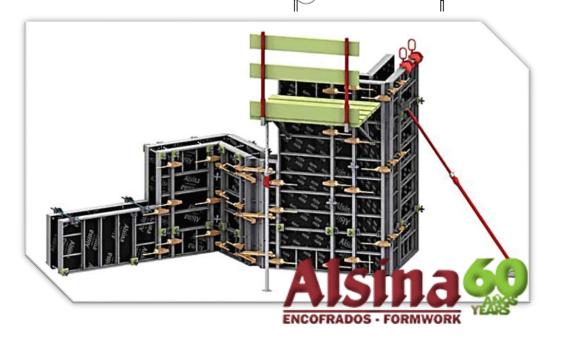

## Alisply Walls Handset

### Retractable inside corners

#### Manual Alisply Clamp

joins, aligns and stabilizes the panels in one step without having to use any tools