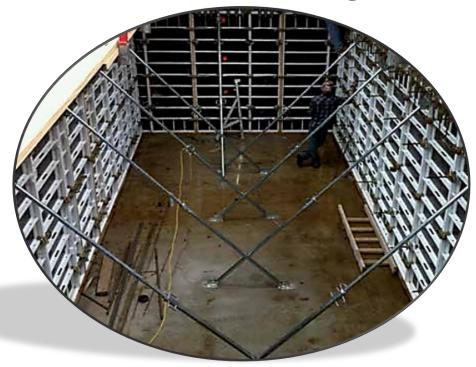

#### designed to be overlapped in both directions Mecanoflex System

adapt to any shape that may come up at the work site