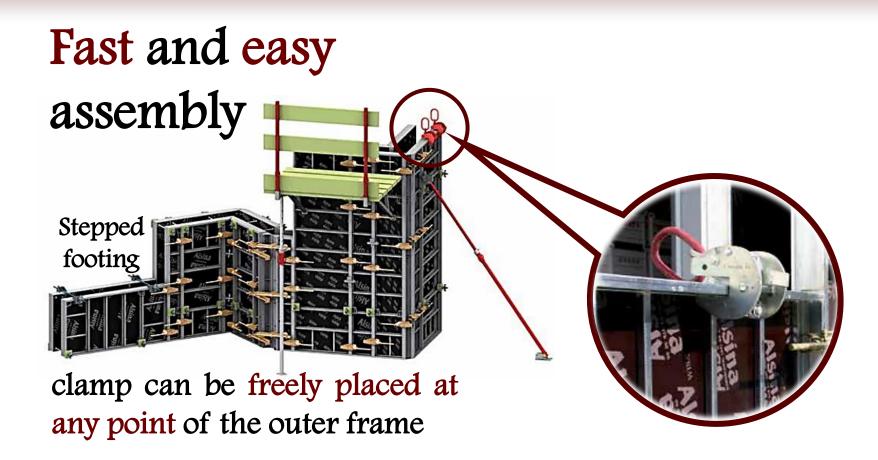

#### Fast and easy assembly

#### Manual Alisply Clamp

joins, aligns and stabilizes the panels in one step without having to use any tools