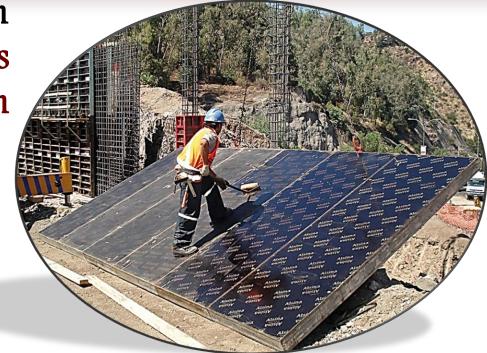

#### wood inside the girder

allows nailing of panel/plywood wood inside the girder

Girder and Support Girder made of high resistance steel

In I