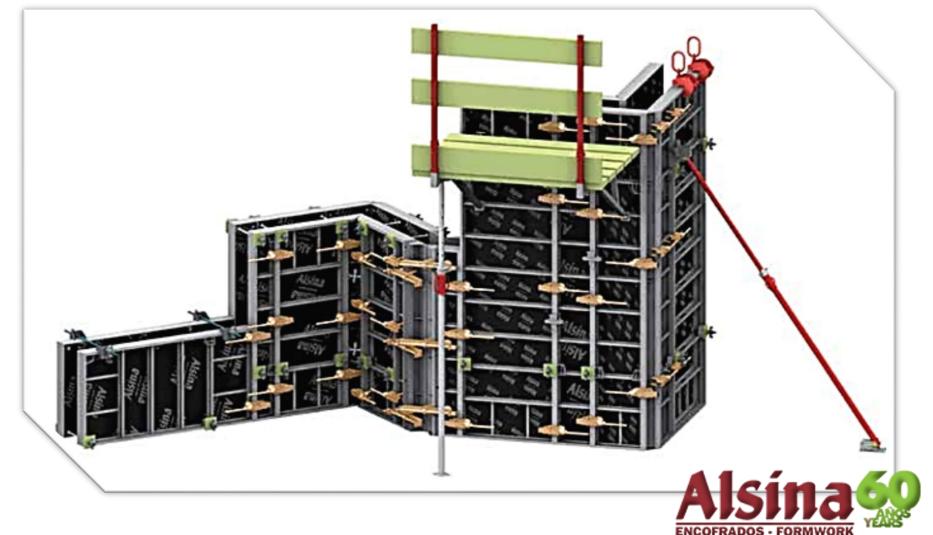

#### Fast and easy assembly

#### designed to be overlapped in both directions Mecanoflex System

adapt to any shape that may come up at the work site