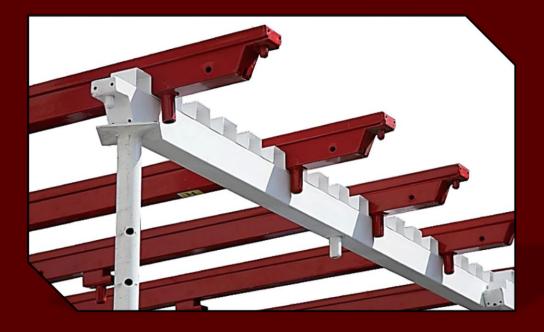

## Mecanoflex

#### Fast and easy assembly

#### designed to be overlapped in both directions Mecanoflex System

adapt to any shape that may come up at the work site

#### Durable components

#### wood inside the girder

allows nailing of panel/plywood wood inside the girder

Girder and Support Girder made of high resistance steel

In I