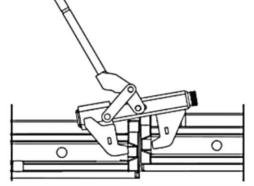

#### Manual Alisply Clamp

joins, aligns and stabilizes the panels in one step without having to use any tools