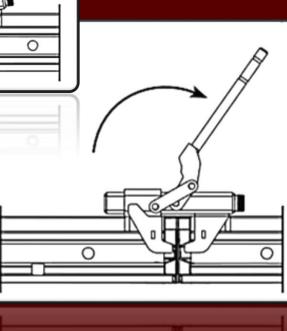

#### Manual Alisply Clamp

joins, aligns and stabilizes the panels in one step without having to use any tools