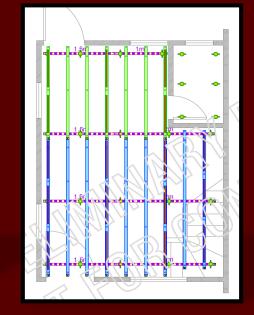

## Sample House

## Offered materials per unit:

- 7 sets of slabs
- full wall panels
- aligners
- working platforms