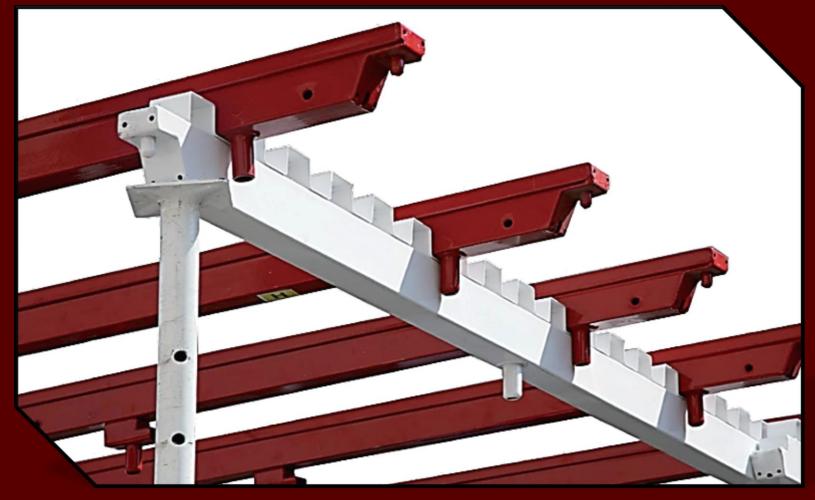

#### wood inside the girder

allows nailing of panel/plywood wood inside the girder

Girder and Support Girder made of high resistance steel

In I