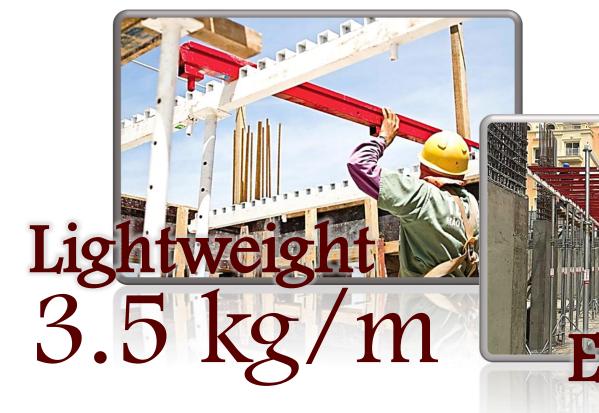

## 30 kg/m<sup>2</sup> Lightweight

complying with the DIN 18202 Standard

Metal frames and the accessories have an electrolytic zinc finish that protects against corrosion

240 gr/m<sup>2</sup> melamine layer on working surface 50 uses per side