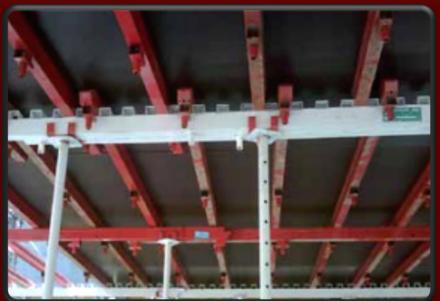

#### wood inside the girder

allows nailing of panel/plywood wood inside the girder

Girder and Support Girder made of high resistance steel

In I